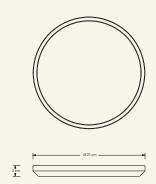

Production details Object shaped in CNC and finished by hand.

**Dimensions** (cm) H2 x  $\theta$ 21 **Weight** (kg) approx 0,5

**Cleaning instructions** Wipe with a damp cloth, or just a soft dry cloth. Do not use any type of detergent that can mark the stone.