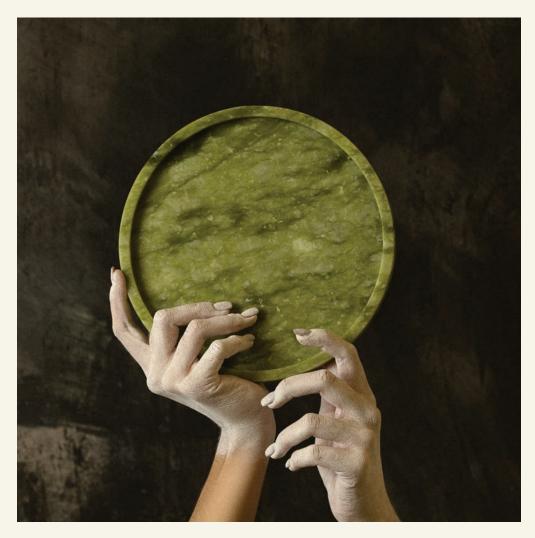

Round Plate Ming Green

Decorative and functional, ROUND is a series of plates and trays that reflect elementary geometric shapes, adaptable for various purposes. All the MAAMI HOME's plates and trays are finished by hand.

The ROUND PLATE MING GREEN is part of a limited series of plates and trays.

Name Round Plate Ming Green Category Accessories Designer Fábio Teixeira Year 2019

Materials & finishing Marble honed matte finish.